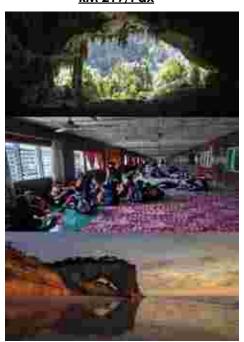

#### <u>TOUR B: FULL DAY NIAH NATIONAL PARK + IBAN LONGHOUSE + TUSAN BEACH (10 hours)</u>

0800hrs, meet and greet by our friendly local tour guide. Proceed to Niah National Park. It takes about 1 ½ hours' drive to national park. Upon arrival Park headquarters, register and have a brief study of the park **Interpretation centre**. Then, take a short boat ride to cross the river to visit Interpretation Centre. Next, proceed on 3 KM plank walk for about 45 minutes to **Iban Longhouse** for Ethnic lunch. Ibans are the single largest tribe in Sarawak and they traditionally live in longhouses, which are actually a number of rooms linked together but sharing a common 'ruai' – a verandah were traditional ceremonies are performed in the olden days. The ibans are the famed headhunters of Borneo and in some older longhouses, some of the skulls are still seen hanging along the ruai.

After lunch, proceed to the **Traders Cave**, **The Great Cave** and **Moon Cave**-Niah Cave is famous for its edible bird's nest found high-up in the cave about 300 ft from the ground. You will have a chance to see the birds nest collector harvest the nest if in season. Proceed Return journey on the same plank walk to Niah National Park HQ. Next, proceed to **Tusan Beach** is famous for the white and clean sandy beach with a gentle slope and fascinating South China Sea and sunset view. Among the attraction in Tusan Beach is the rock formation which resembles that of a horse drinking water. After Tusan beach transfer back to hotel. Tour End