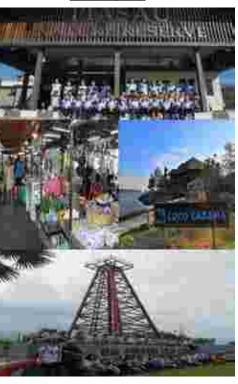

#### TOUR A: FULL DAY MIRI CITY TOUR + E-MART TUDAN + PIASAU NATURE RESERVE (8 hours)

0900hrs, meet and greet by our friendly local tour guide. Proceed for full day Miri City Tour with tour to Malaysia's 1st Oil Well - The Grand Old Lady located at Canada Hill. Petroleum Museum Miri (closed on Mondays or Public Holidays)with various exhibits that shows us the history of the petroleum industry in Sarawak. Handicraft Heritage Centre - all sort of unique and handmade art craft, T-shirts, bead work and many more. Local Product Shop (Kek Lapis &Pepper Factory). Transfer to local restaurant for lunch. After lunch, proceed to Piasau Nature Reserve Park was gazette on 31st Dec 2013 as part of efforts to protect the reverse under the "Bring Back the Rainforest" initiative and to promote Miri as a "Green City". It is located in Piasau, about 5km north of Miri city centre. PNR is best known for its small population of Oriental Pied Hornbills, in which sightings spurred intense public interest. Visit the PNR centre to view a small exhibition R videos of conservation efforts by SFC. You will also get to see descriptions of various flora & fauna identified in the forest reserve. Next, proceed to E-mart Tudan- the native market, where a variety of stalls sell Sarawak various tropical fruits, vegetables, jungle products, famous Ikan Terubokmasin, Bario rice, Bario salt and many others.

#### Transfer to Coco Cabana – The

latest landmark of Miri which houses the 25 meters high seahorse light house. Besides that, you can find variety of local food stalls (only open from late evening). Enjoy the local food while having a magnificent view of the South China Sea there can be a very good experience. Return to Hotel. Tour End.