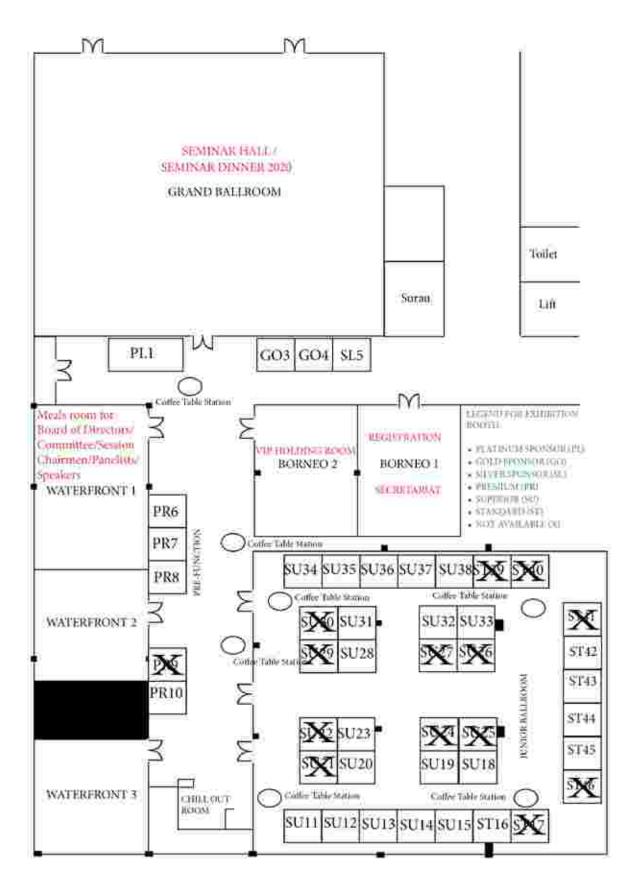

#### **EXHIBITION**

An exhibition featuring agro-chemicals, fertilisers, planting materials, service providers, farm machineries and mechanisation technologies related to the oil palm industry and other plantation crops will be held. The exhibits will be on display on Monday and Tuesday, 13 & 14 July 2020.

Booth Fees: 3m (D) x 3m (W) Booths: Premium RM 12,000

Superior RM 8,000 Standard RM 6,000